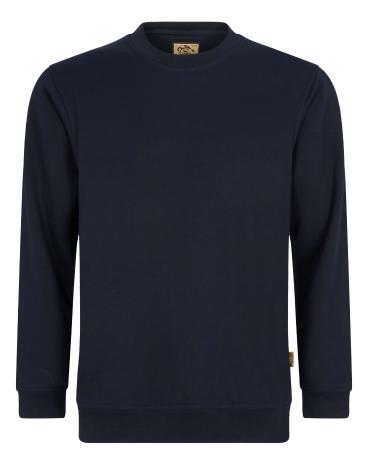

# KESTREL EARTHPRO® **SWEATSHIRT**

**STYLE: 1200R** 

SIZES: XS-5XL

FABRIC: 65% GRS Recycled Polyester

35% Cotton

WEIGHT: 320gsm

#### **FEATURES & BENEFITS**

- High quality, premium weight sweatshirt made using recycled polyester material
- Elasticated cuffs, neckline and waistband
- Brushed fleece inner
- Well padded, taped neckline for comfort
- Half moon yoke at neck
- Set in sleeve styling
- Ideal for corporate logos
- Very comfortable to wear
- Triple stitched on all main seams for ultimate strength