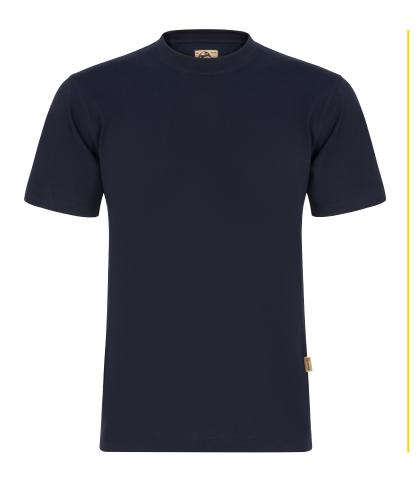

# **WAXBILL EARTHPRO® DELUXE** T-SHIRT

**STYLE**: 1005R

SIZES: XS-5XL

FABRIC: 65% GRS Recycled Polyester

35% Cotton

WEIGHT: 200gsm

### **COLOURS:**

Navy

Black

Graphite

Bottle

ELECTRICITY 0.35KwH Used in production 2% Less Electricity vs 2 Year ago

100% Recycled

0.3670kg - CO2

## **FEATURES & BENEFITS**

- Top quality, hard-wearing t-shirt made using recycled polyester material
- Polycotton fabric washes and wears like a poloshirt
- Keeps its shape and colour far better than a traditional 100% Cotton T-shirt
- Well-padded neckline for comfort
- Half moon yoke at neck for increased strength
- Triple stitched on all main seams for ultimate strength
- Unisex sizing