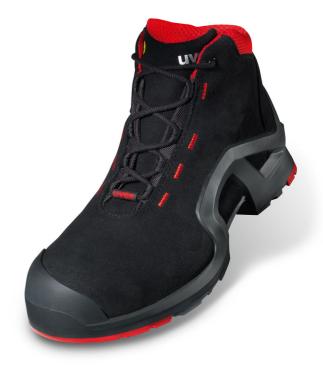

## UVEX 1 X-TENDED SUPPORT S3 SRC LACE-UP BOOT

Uvex 1 safety shoes in protection classes S1 P and S3 provide optimal protection and support for the individual movements of the human body. This safety shoe has been designed based on the latest physiological research and innovative technologies, to reduce work-related stresses on the musculoskeletal system and optimise the wearer's wellbeing. The ergonomic construction of the uvex 1 safety shoes offers the perfect balance between protection and comfort.

- Protection class S3 in accordance with EN ISO 20345:2011 with additional marking for excellent slip resistance (SRC)
- Meets the ESD specification with bleeder resistor under 35 megaohms
- $\bullet$  100 % metal-free uvex xenova® toe cap compact, anatomically formed, not thermally conductive and with good side stability
- Ergonomically designed outsole made from dual density polyurethane with excellent slip resistance
- Medial and lateral heel support for the foot with specially designed side frame – provides additional protection from ankle twisting, stabilises and guides the foot while providing impact protection